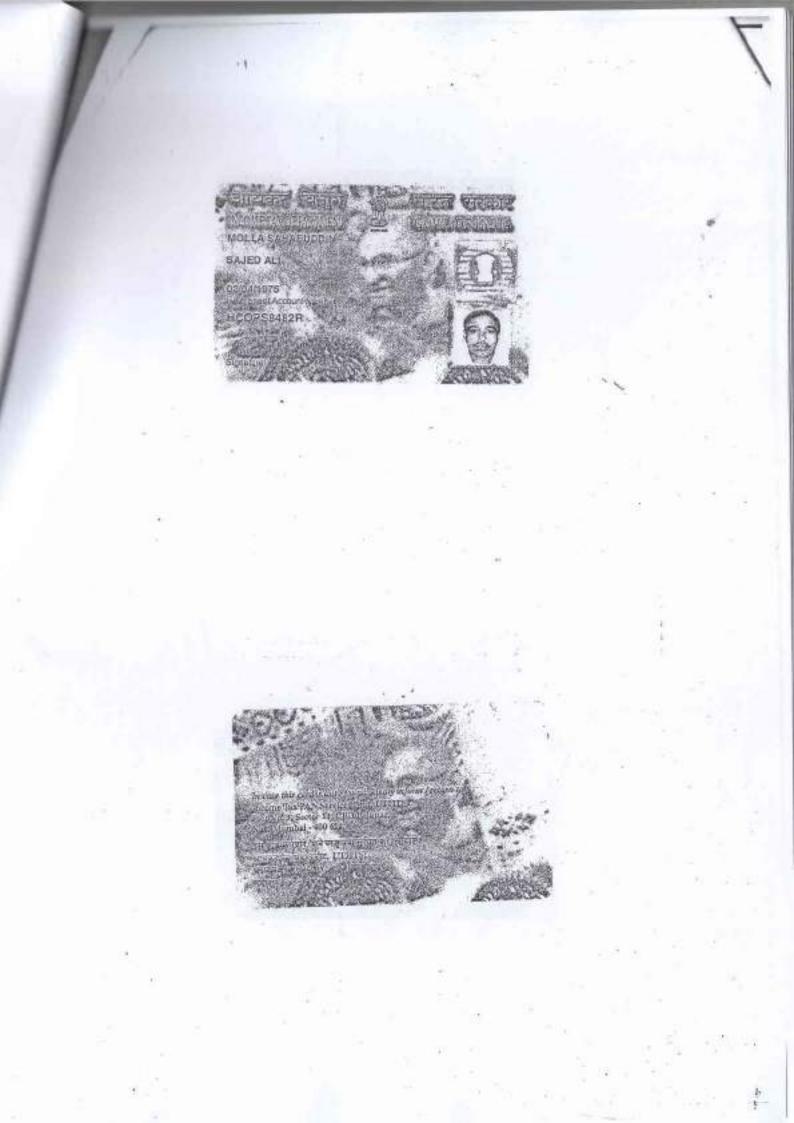

## BETWEEN

(1) <u>AJUDA BIBI</u> (having PAN - CNQPB 7875R), Wife of Late Sajed Ali Molla, by Occupation - Housewife, (2) <u>SAHABUDDIN MOLLA</u> (having PAN L HCOPS 8482R), Son of Late Sajed Ali Molla, by Occupation -Busingss, (3) <u>MAHIUDDIN MOLLA</u> (baving PAN - DETPM 3444D), Son of Late Sajed Ali Molla, by Occupation - Business, (4) <u>ATABUDDIN MOLLA</u>

#### Seller Details :

| SI<br>No | Name,Address,Photo,Finger p                                                                                                                                                      | mint and Signatu             | re                                | 10 S B K                                                                                      |
|----------|----------------------------------------------------------------------------------------------------------------------------------------------------------------------------------|------------------------------|-----------------------------------|-----------------------------------------------------------------------------------------------|
| 3        | Name                                                                                                                                                                             | Photo                        | Fringerprint                      | Signature                                                                                     |
|          | AJUDA BIBI<br>W felof Late SAJED ALI<br>MOLLA<br>Executed by: Self, Date of<br>Execution: 30/12/2016<br>, Admitted by: Self, Date of<br>Admission: 30/12/2016 ,Place<br>: Office |                              |                                   | Frank do the c                                                                                |
|          | With the second second second                                                                                                                                                    | 301 27014                    | LTI<br>30/12/2015                 | זראונראונ                                                                                     |
|          | PATHARGHATA, P.O PATM/<br>India, PIN - 700135 Sex: Fe<br>No. CNQPB787SR, Status (II                                                                                              | male, By Caste               | New Town, Distr<br>Muslim, Occupa | ict:-North 24-Parganas, West Bongal,<br>Ition: House wife, Citizen of: India, PA              |
| z        | Endia, PIN - 700135 Sex: Fe                                                                                                                                                      | male, By Caste               | New Town, Distr<br>Muslim, Occupa | act:-North 24-Parganas, West Bongal,<br>ation: House wife, Citizen of: India, PA<br>Signature |
| 2        | Endia, PIN - 700135 Sex: Fe<br>No. CNQPB787SR, Status (II                                                                                                                        | smale, By Caste<br>hoividual | : Muslim, Occupa                  | Signature                                                                                     |