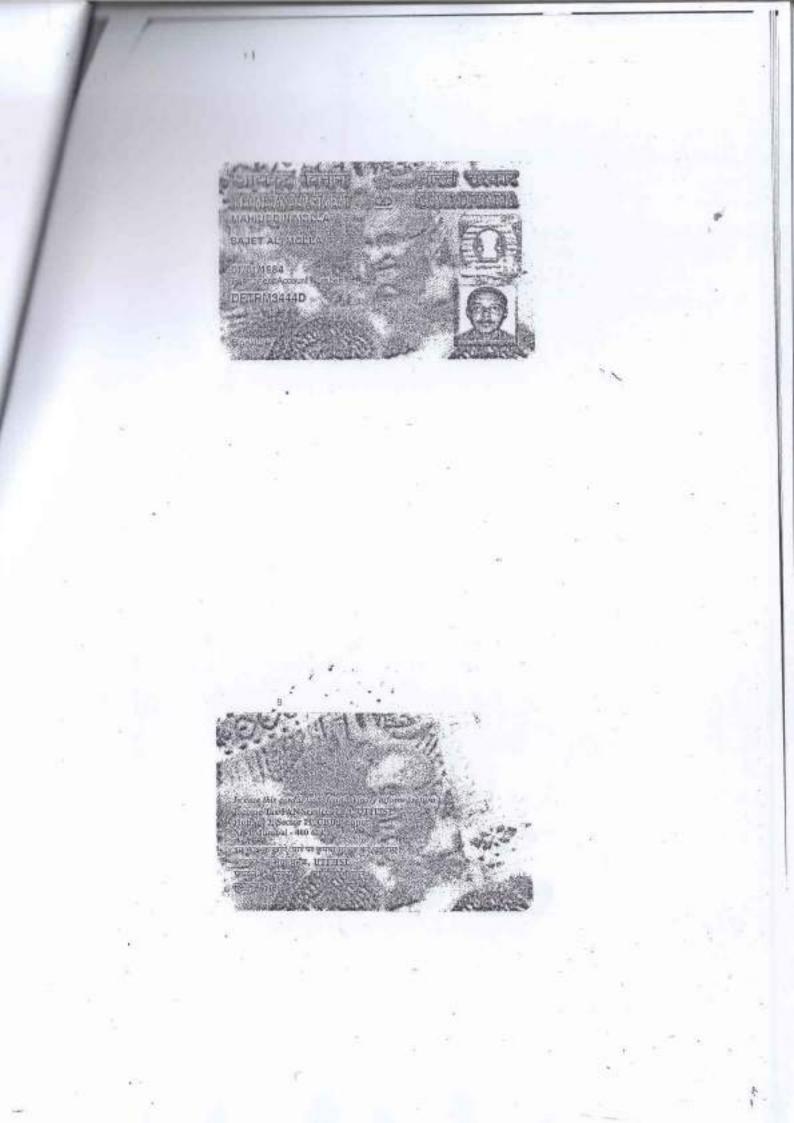

## BETWEEN

(1) <u>AJUDA BIBI</u> (having PAN - CNQPB 7875R), Wife of Late Sajed Ali Molla, by Occupation - Housewife, (2) <u>SAHABUDDIN MOLLA</u> (having PAN L HCOPS 8482R), Son of Late Sajed Ali Molla, by Occupation -Busingss, (3) <u>MAHIUDDIN MOLLA</u> (baving PAN - DETPM 3444D), Son of Late Sajed Ali Molla, by Occupation - Business, (4) <u>ATABUDDIN MOLLA</u>

03/01/2017 Query No -15231020433377 / 2016 Deed No. 1 - 152312836 / 2016, Document is digitally signed .

Page 43 of 49

Name Photo Fringerprint MAHIUDDIN MOLLA Signature Son of Late SAJED ALL MOLLA - Busy the spin Exeruted by: Self, Oate of Execution: 30/17/2016 , Admitted by Self, Unite of Admission: 30/12/2016 ,Place : Office 30/12/2010 36/12/2014 PATHARGHATA, P.O. - PATHARGHATA, P.S. - New Town, District: -North 24-Parganas, West Bengal, India, PIN - 700135 Sex: Male, By Caste: Muslim, Occupation: Business, Citizen of: India, PAN No. Name 4 Photo Fringerprint Signature ATABUDDIN MOLLA Son of Late SAJED ALL MOLI A 958 4 622 g Executed by, Self, Cald of Execution: 30/12/2018 , Admitted by: Self, Date of Admission: 30/22/2016 ,Mace : Office 31212/2016 20/12/2016 30/12/2016 PATHATGHATA, P.O:- PATHARGHATA, P.S:- New Town, District: North 24-Parganas, West Bengal, India, PIN - 700135 Sex: Male, By Caste: Muslim, Occupation: Business, Citizen of: India, PAN No. DETPM3375F, Status : Individual 5 Name Photo Fringerprint Signature NAZIRA BIBI WIFE OF AJGAR MOLLA Executes by Self, Date of Frink Heller Execution: 30/12/2016 Admitted by Self, Date of Admission: 30/12/2016 .Place OFFICE 3001212018 35/12/2016 30/12/2216 PURBA KOCHPUKUR, P.O:- CHALTABERIA, P.S:- Bhangar, District: South 24-Parganas, West Bengal, India, PIN - 743502 Sex: Female, By Caste: Muslim, Occupation: House wife, Citizen of: India, Form 60/61 supplied, Status : Individual 1.0 6 Name Photo Fringerprint Signature NASSIMA BIB! Wife of KHUDA MOLLA Executed by: Self, Date of Enal Verd. Execution: 30/12/2016 . Admitted by: Self, Date of Admission: 30/12/2016 ,Place Office 110010100 38/12/2016 30/12/2016 150 MAJHER PARA, MOHAMMADPUR, P.O .- KADAMPUKUR, P.S .- Rajarhat, District :- North 24-Parganas, West Bengal, India, PIN - 700135 Sex: Female, By Caste: Muslim, Occupation: House wife, Citizen of: India, Form 60/61 supplied, Status : Individual