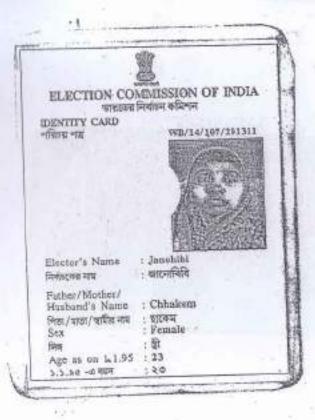

Farmy Hossein Sfor Jullerkale Mona Additional District Sub-Registrer Rejarnet, New Town North 24-Pos, 90 - Pathorghate 30 DEC 2008 PS- NewTory Koh Pouss Brit. 24 Pgy W. 7WB

(having PAN - DETPM 3375F), Son of Late Sajed Ali Molla, by Occupation -Business, all residing at Village - Patharghata, P.O. Patharghata, P.S. Rajarhat now New Town, Kolkata - 700 135, in the District of North 24-Parganas, West Bengal, (5) NAZIRA BIBI (Form - 60), Wife of Ajgar Molla, Daughter of Late Sajed Ali Molla, by Occupation - Housewife, residing at Village - Purba Kochpukur, P.O. Chaltaberia, P.S. Bhangore, PIN - 743 502, in the District of South 24-Parganas, West Bengal, (6) NASSIMA BIBI (Form - 60), Wife of Khuda Molla alias Saharab Ali, Daughter of Late Sajed Ali Molla, by Occupation - Nousewife, residing at Village - 150 Majher Para, Mohammadpur, P.O. Kadampukur, P.S. Rajarhat, Kolkata - 700 135, in the District of North 24-Parganas, West Bengal, (7) JAHANARA BIBI alias JANO BIBI (Form - 60), Wife of Chakon Molla, Daughter of Late Sajed Ali Molla, by Occupation - Housewife, residing at Village - Bijoygangpara, Panapukur, P.O. Bhangore, P.S. Kashipur, PIN - 743 502, in the District of South 24-Parganas, West Bengal, all by Nationality - Indian, by faith - Muslim and (8) SRI PROBIR KUMAR MONDAL (having PAN - ALLPM 56603), Son of Late Astajit Mondal, by Occupation - Business, by Nationality - Indian, by faith - Hindu, residing at Village and P.O. Akanda Keshori, P.S. New Town, Kolkata - 700 135, in the District of North 24-Parganas, West Bengal, hereinafter jointly called the VENDORS (which expression shall unless excluded by or repugnant to the context be deemed to mean and include their respective heirs, executors, administrators, representatives and legal assigns) of the ONE PART.

Address Bijoyganj Para, Ponspukur, Bhangars, S. 24 Paraganas. ठिकाना বিজয়গঞ্জ পাত্রা, পানাপুরুর, ভায়ত, মধ ২৪ পরবর্ণা। Phoising Signature of Electoral Registration Officer निर्वातक-निरुषान व्यक्तिक For 107-Bhongers Assembly Constituency Son-बाहरू मेजनमस नियंदन्द देवेच Alipere Place : আলিশূৰ 104 01.11.95 Date 1 জানিশ ্ া 03.33.bQ 12.32