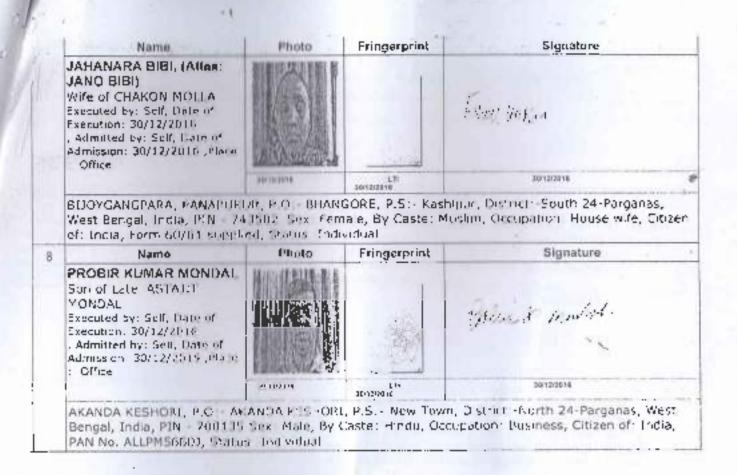

#### Seller Details :

| SI<br>No | Name,Address,Photo,Finger p                                                                                                                                                      | mint and Signatu             | re                                | 10 S B K                                                                                      |
|----------|----------------------------------------------------------------------------------------------------------------------------------------------------------------------------------|------------------------------|-----------------------------------|-----------------------------------------------------------------------------------------------|
| 3        | Name                                                                                                                                                                             | Photo                        | Fringerprint                      | Signature                                                                                     |
|          | AJUDA BIBI<br>W felof Late SAJED ALI<br>MOLLA<br>Executed by: Self, Date of<br>Execution: 30/12/2016<br>, Admitted by: Self, Date of<br>Admission: 30/12/2016 ,Place<br>: Office |                              |                                   | Frank do the c                                                                                |
|          | With the second second second                                                                                                                                                    | 301 27014                    | LTI<br>30/12/2015                 | זראונראונ                                                                                     |
|          | PATHARGHATA, P.O PATM/<br>India, PIN - 700135 Sex: Fe<br>No. CNQPB787SR, Status (II                                                                                              | male, By Caste               | New Town, Distr<br>Muslim, Occupa | ict:-North 24-Parganas, West Bongal,<br>Ition: House wife, Citizen of: India, PA              |
| z        | Endia, PIN - 700135 Sex: Fe                                                                                                                                                      | male, By Caste               | New Town, Distr<br>Muslim, Occupa | act:-North 24-Parganas, West Bongal,<br>ation: House wife, Citizen of: India, PA<br>Signature |
| 2        | Endia, PIN - 700135 Sex: Fe<br>No. CNQPB787SR, Status (II                                                                                                                        | smale, By Caste<br>hoividual | : Muslim, Occupa                  | Signature                                                                                     |

03/01/2017 Query No -15231020433377 / 2016 Deed No. 1 - 152312836 / 2016, Document is digitally signed .

Page 43 of 49

Name Photo Fringerprint MAHIUDDIN MOLLA Signature Son of Late SAJED ALL MOLLA - Busy the spin Exeruted by: Self, Oate of Execution: 30/17/2016 , Admitted by Self, Unite of Admission: 30/12/2016 ,Place : Office 30/12/2010 36/12/2014 PATHARGHATA, P.O. - PATHARGHATA, P.S. - New Town, District: -North 24-Parganas, West Bengal, India, PIN - 700135 Sex: Male, By Caste: Muslim, Occupation: Business, Citizen of: India, PAN No. Name 4 Photo Fringerprint Signature ATABUDDIN MOLLA Son of Late SAJED ALL MOLI A 958 4 622 g Executed by, Self, Cald of Execution: 30/12/2018 , Admitted by: Self, Date of Admission: 30/22/2016 ,Mace : Office 31212/2016 20/12/2016 30/12/2016 PATHATGHATA, P.O:- PATHARGHATA, P.S:- New Town, District: North 24-Parganas, West Bengal, India, PIN - 700135 Sex: Male, By Caste: Muslim, Occupation: Business, Citizen of: India, PAN No. DETPM3375F, Status : Individual 5 Name Photo Fringerprint Signature NAZIRA BIBI WIFE OF AJGAR MOLLA Executes by Self, Date of Frink Heller Execution: 30/12/2016 Admitted by Self, Date of Admission: 30/12/2016 .Place OFFICE 3001212018 35/12/2016 30/12/2216 PURBA KOCHPUKUR, P.O:- CHALTABERIA, P.S:- Bhangar, District: South 24-Parganas, West Bengal, India, PIN - 743502 Sex: Female, By Caste: Muslim, Occupation: House wife, Citizen of: India, Form 60/61 supplied, Status : Individual 1.0 6 Name Photo Fringerprint Signature NASSIMA BIB! Wife of KHUDA MOLLA Executed by: Self, Date of Enal Verd. Execution: 30/12/2016 . Admitted by: Self, Date of Admission: 30/12/2016 ,Place Office 110010100 38/12/2016 30/12/2016 150 MAJHER PARA, MOHAMMADPUR, P.O .- KADAMPUKUR, P.S .- Rajarhat, District :- North 24-Parganas, West Bengal, India, PIN - 700135 Sex: Female, By Caste: Muslim, Occupation: House wife, Citizen of: India, Form 60/61 supplied, Status : Individual