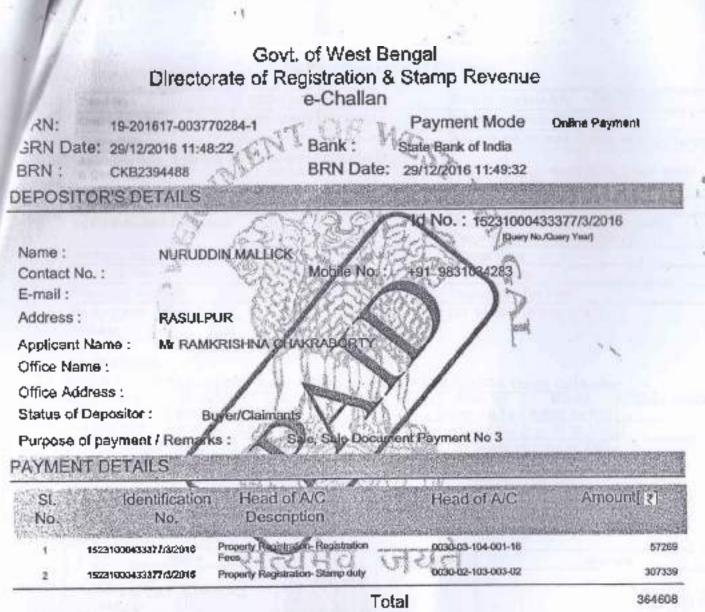

## Major Information of the Deed

• 1

| Deed No :                                  | 1-1523-12836/2016                                                                        | Date of Registration                               | 30/12/2015                  |
|--------------------------------------------|------------------------------------------------------------------------------------------|----------------------------------------------------|-----------------------------|
| Quary No / Year                            | 1523-1000433377/2016                                                                     | Office where deed is n                             | egistered                   |
| Query Date                                 | 26/12/2016 12:43:25 PM                                                                   | A.D.S.R. RAJARHAT, D                               | visitrici North 24-Parganas |
| Applicant Name, Address<br>& Other Details | RAMKRISHNA CHAKRABORTY<br>96/1, NAINAN PARA JANE, Than<br>BENGAL, PIN • 700035, Mobile f | a : Baranagar Disluct North                        | 24 Parganas, WEST 📕         |
| Transaction                                |                                                                                          | Additional Transaction                             |                             |
| (0101) Sale, Sale Documen                  | 1                                                                                        | [4305] Other linan Immo<br>Dectatation [No of Doct |                             |
| Set Forth value                            |                                                                                          | Market Value                                       | 1                           |
| Re 32.24,7004                              |                                                                                          | Rs 52,05.3304                                      |                             |
| Stampduty Paid(SD)                         |                                                                                          | Registration Fee Paid                              |                             |
| Rs. 3,12,339/- (Article 23)                | New York Courses                                                                         | Rs. 57,269/- (Anticle A(                           | I), E)                      |
| Remarks                                    |                                                                                          |                                                    | N.S.                        |