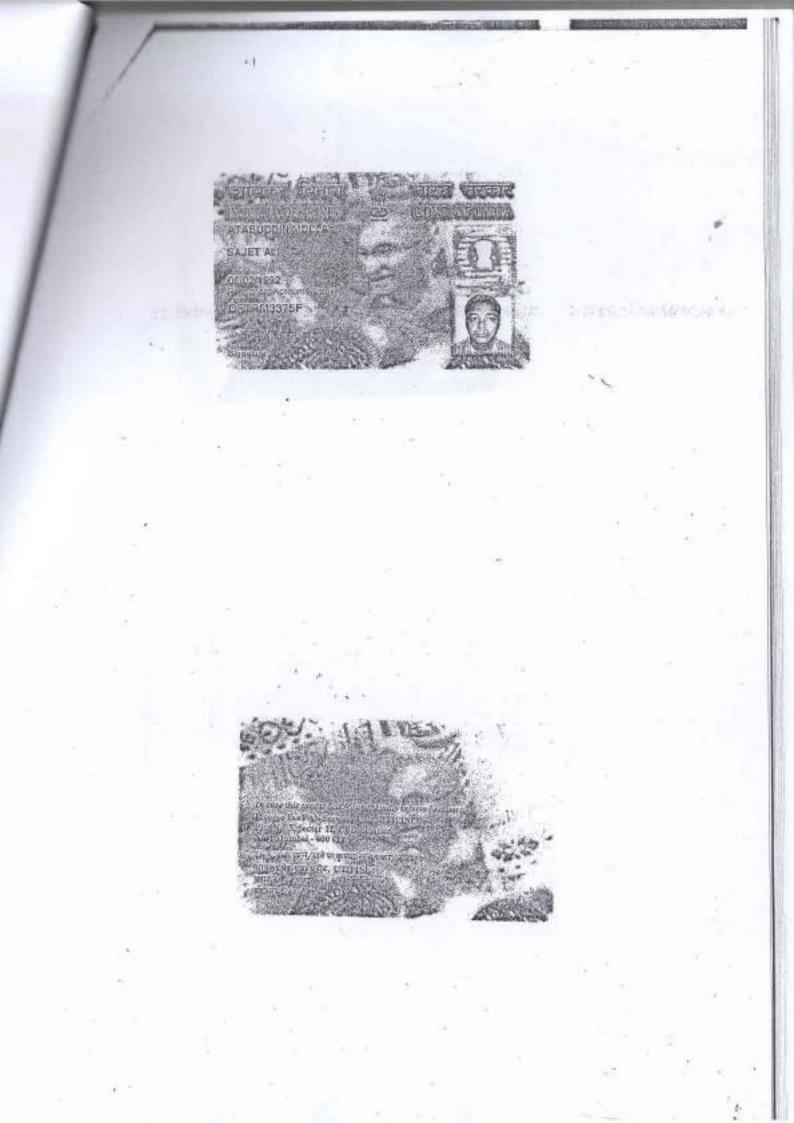

## BETWEEN

(1) <u>AJUDA BIBI</u> (having PAN - CNQPB 7875R), Wife of Late Sajed Ali Molla, by Occupation - Housewife, (2) <u>SAHABUDDIN MOLLA</u> (having PAN L HCOPS 8482R), Son of Late Sajed Ali Molla, by Occupation -Busingss, (3) <u>MAHIUDDIN MOLLA</u> (baving PAN - DETPM 3444D), Son of Late Sajed Ali Molla, by Occupation - Business, (4) <u>ATABUDDIN MOLLA</u>

03/01/2017 Query No -15231020433377 / 2016 Deed No. 1 - 152312836 / 2016, Document is digitally signed .

Page 43 of 49

Name Photo Fringerprint MAHIUDDIN MOLLA Signature Son of Late SAJED ALL MOLLA - Busy the spin Exeruted by: Self, Oate of Execution: 30/17/2016 , Admitted by Self, Unite of Admission: 30/12/2016 ,Place : Office 30/12/2010 36/12/2014 PATHARGHATA, P.O. - PATHARGHATA, P.S. - New Town, District: -North 24-Parganas, West Bengal, India, PIN - 700135 Sex: Male, By Caste: Muslim, Occupation: Business, Citizen of: India, PAN No. Name 4 Photo Fringerprint Signature ATABUDDIN MOLLA Son of Late SAJED ALL MOLI A 958 4 622 g Executed by, Self, Cald of Execution: 30/12/2018 , Admitted by: Self, Date of Admission: 30/22/2016 ,Mace : Office 31212/2016 20/12/2016 30/12/2016 PATHATGHATA, P.O:- PATHARGHATA, P.S:- New Town, District: North 24-Parganas, West Bengal, India, PIN - 700135 Sex: Male, By Caste: Muslim, Occupation: Business, Citizen of: India, PAN No. DETPM3375F, Status : Individual 5 Name Photo Fringerprint Signature NAZIRA BIBI WIFE OF AJGAR MOLLA Executes by Self, Date of Frink Heller Execution: 30/12/2016 Admitted by Self, Date of Admission: 30/12/2016 .Place OFFICE 3001212018 35/12/2016 30/12/2216 PURBA KOCHPUKUR, P.O:- CHALTABERIA, P.S:- Bhangar, District: South 24-Parganas, West Bengal, India, PIN - 743502 Sex: Female, By Caste: Muslim, Occupation: House wife, Citizen of: India, Form 60/61 supplied, Status : Individual 1.0 6 Name Photo Fringerprint Signature NASSIMA BIB! Wife of KHUDA MOLLA Executed by: Self, Date of Enal Verd. Execution: 30/12/2016 . Admitted by: Self, Date of Admission: 30/12/2016 ,Place Office 110010100 38/12/2016 30/12/2016 150 MAJHER PARA, MOHAMMADPUR, P.O .- KADAMPUKUR, P.S .- Rajarhat, District :- North 24-Parganas, West Bengal, India, PIN - 700135 Sex: Female, By Caste: Muslim, Occupation: House wife, Citizen of: India, Form 60/61 supplied, Status : Individual